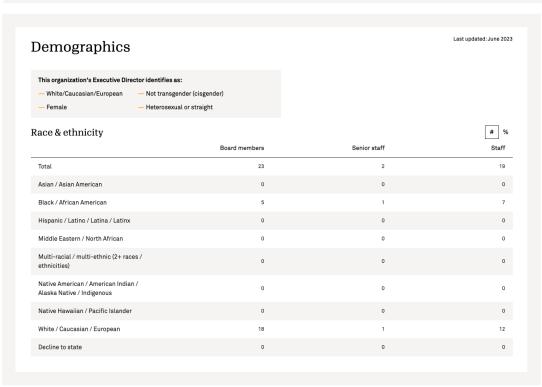

Know the changemakers to talk to and help them make a difference. Check out Candid's GuideStar Pro or Foundation Directory for more comprehensive contact information.

Partner with organizations aligned with your demographic goals.