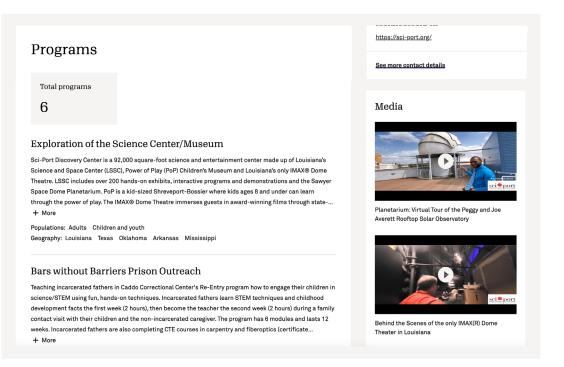

Save hours instantly verify an organization's eligibility to receive tax deductible grants.

Find organizations with whom you share a common impact goal and/ or need your expertise. Check out Programs + Impact.