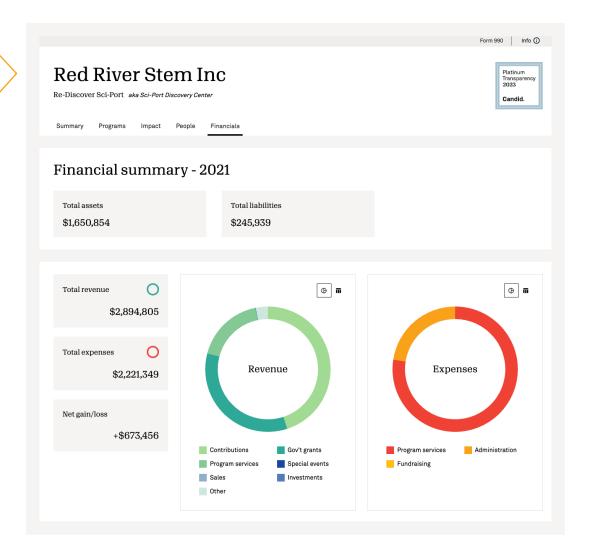

Get a snapshot of the organization's financial health to help you determine potential fit. Access audited financial information in Candid's GuideStar Pro.