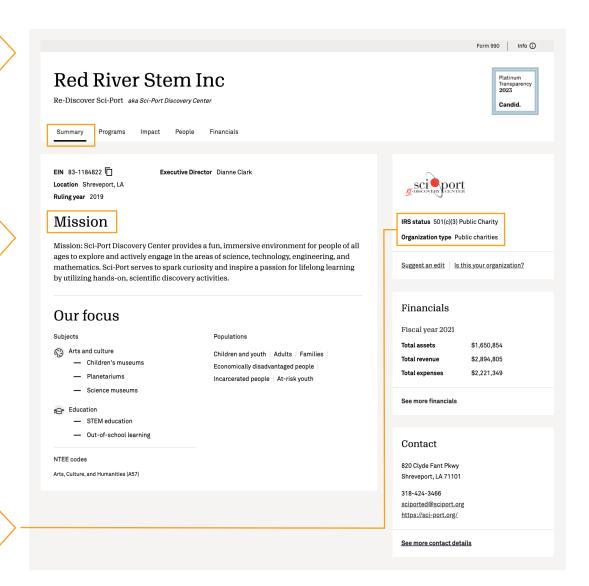

## Sample nonprofit profile

Summary is great place to start for quick insights. Get deeper into the profile for more information.

Key facts that quickly enable you to know whether the organization is an ideal partner.

Save hours instantly verify an organization's eligibility to receive tax deductible grants.

Find organizations with whom you share a common impact goal and/ or need your expertise. Check out Programs + Impact.

Get a snapshot of the organization's financial health to help you determine potential fit. Access audited financial information in Candid's GuideStar Pro.